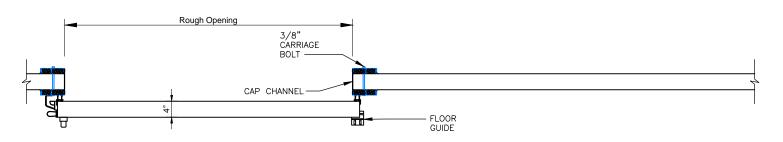

3 SCALE: 1/2" = 1'-0"

Page 1/4 Single Horizontal Electric Slide Door with Backup Casings and Cap Channels

1 ELEVATION - SWEEP BOTTOM SLIDING DOOR (EXTERIOR)

② SECTION — SWEEP BOTTOM SLIDING DOOR

3 JAMB - SWEEP BOTTOM SLIDING DOOR

Model EFD-SHES

Bottom Door Guide

Exterior Pull Handle with Interior Recessed Handle

6 SCALE: 1/2" = 1'-0"

Page 2/4 Single Horizontal Electric Slide Door with Backup Casings and Cap Channels

4 ELEVATION - HIGH SILL STEP OVER SLIDING DOOR (EXTERIOR)