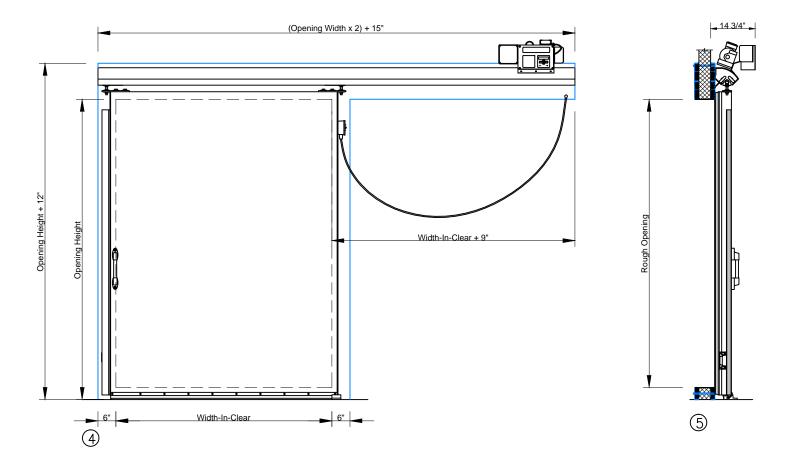

(5) SECTION - HIGH SILL STEP OVER SLIDING DOOR

6 JAMB - HIGH SILL STEP OVER SLIDING DOOR

zontal Electric Slide Door with Backup Casings and Cap Channels

Model EFD-SHES

**Bottom Door Guide** 

Exterior Pull Handle with Interior Recessed Handle

9 SCALE: 1/2" = 1'-0"

 ${\bf Page~3/4}$  Single Horizontal Electric Slide Door with Backup Casings and Cap Channels

(7) ELEVATION — HIGH SILL SLIDING DOOR (EXTERIOR)

SECTION - HIGH SILL SLIDING DOOR

(9) JAMB - HIGH SILL SLIDING DOOR