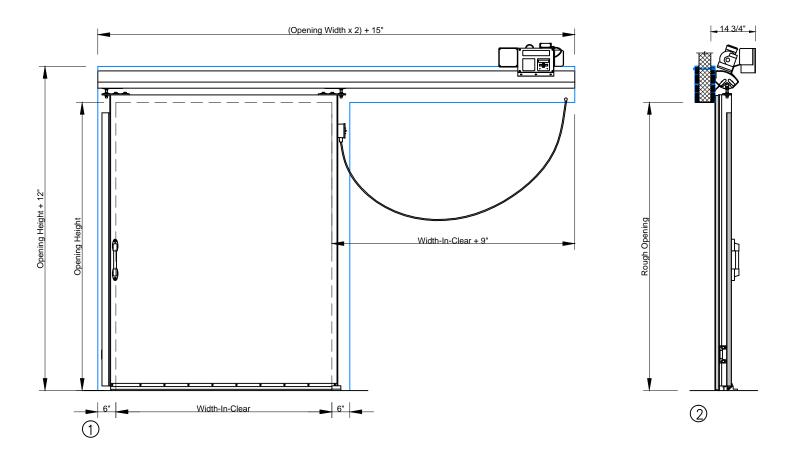

3 SCALE: 1/2" = 1'-0"

Page 1/4 Single Horizontal Electric Slide Door with Backup Casings and Cap Channels

1 ELEVATION - SWEEP BOTTOM SLIDING DOOR (EXTERIOR)

② SECTION — SWEEP BOTTOM SLIDING DOOR

3 JAMB - SWEEP BOTTOM SLIDING DOOR

Model EFD-SHES

Bottom Door Guide

Exterior Pull Handle with Interior Recessed Handle

6 SCALE: 1/2" = 1'-0"

Page 2/4 Single Horizontal Electric Slide Door with Backup Casings and Cap Channels

4 ELEVATION - HIGH SILL STEP OVER SLIDING DOOR (EXTERIOR)