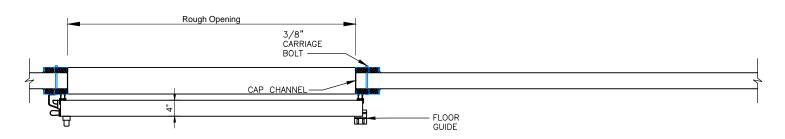

(5) SECTION - HIGH SILL STEP OVER SLIDING DOOR

6 JAMB - HIGH SILL STEP OVER SLIDING DOOR

zontal Electric Slide Door with Backup Casings and Cap Channels

Model EFD-SHES

**Bottom Door Guide** 

Exterior Pull Handle with Interior Recessed Handle

9 SCALE: 1/2" = 1'-0"

 ${\bf Page~3/4}$  Single Horizontal Electric Slide Door with Backup Casings and Cap Channels

(7) ELEVATION — HIGH SILL SLIDING DOOR (EXTERIOR)

SECTION - HIGH SILL SLIDING DOOR

(9) JAMB - HIGH SILL SLIDING DOOR