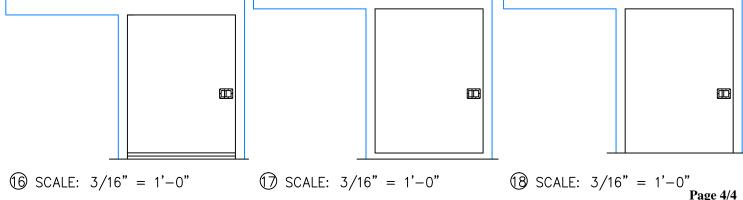

Model EFD-SHES

Bottom Door Guide

Exterior Pull Handle with Interior Recessed Handle

Single Horizontal Electric Slide Door with Backup Casings and Cap Channels

- (1) SILL DETAIL SWEEP BOTTOM
- (1) SILL DETAIL HIGH SILL STEP OVER
- (12) SILL DETAIL HIGH SILL
- (3) SILL DETAIL HIGH SILL WITH SUNKEN BOX FLOOR
- (14) SILL DETAIL HIGH SILL WITH RAMP
- 15 HEAD SLIDING DOOR INSULATED METAL PANEL
- (16) ELEVATION SWEEP BOTTOM SLIDING DOOR (INTERIOR)
- (1) ELEVATION HIGH SILL STEP OVER SLIDING DOOR (INTERIOR)
- (18) ELEVATION HIGH SILL SLIDING DOOR (INTERIOR)