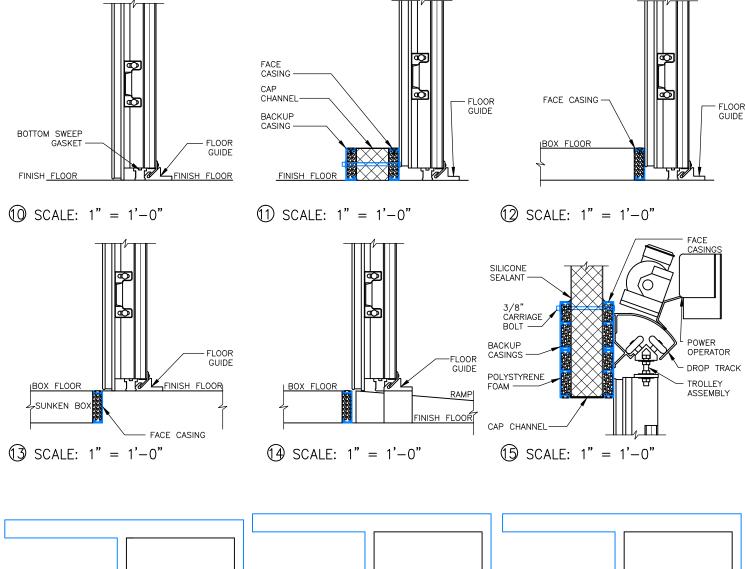

Model EFD-SHES

Bottom Door Guide

Exterior Pull Handle with Interior Recessed Handle

Single Horizontal Electric Slide Door with Backup Casings and Cap Channels

- (1) SILL DETAIL SWEEP BOTTOM
- (1) SILL DETAIL HIGH SILL STEP OVER
- (12) SILL DETAIL HIGH SILL
- (3) SILL DETAIL HIGH SILL WITH SUNKEN BOX FLOOR
- (14) SILL DETAIL HIGH SILL WITH RAMP
- 15 HEAD SLIDING DOOR INSULATED METAL PANEL
- (16) ELEVATION SWEEP BOTTOM SLIDING DOOR (INTERIOR)
- (1) ELEVATION HIGH SILL STEP OVER SLIDING DOOR (INTERIOR)
- (18) ELEVATION HIGH SILL SLIDING DOOR (INTERIOR)