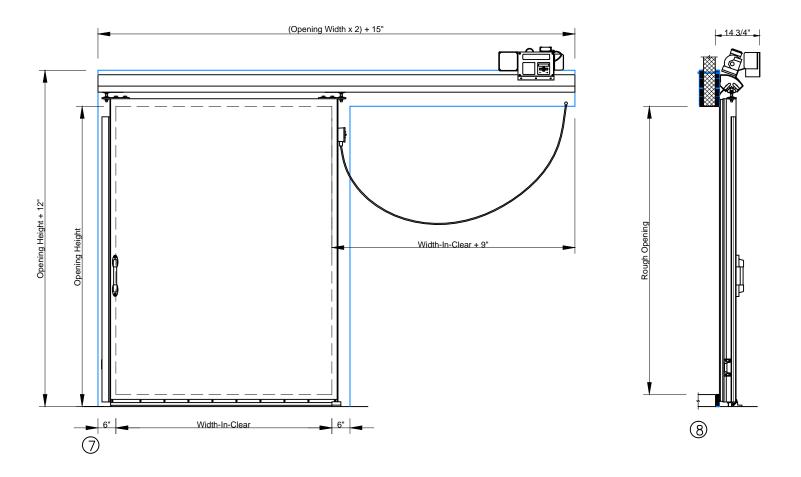

9 SCALE: 1/2" = 1'-0"

 ${\bf Page~3/4}$  Single Horizontal Electric Slide Door with Backup Casings and Cap Channels

(7) ELEVATION — HIGH SILL SLIDING DOOR (EXTERIOR)

SECTION - HIGH SILL SLIDING DOOR

(9) JAMB - HIGH SILL SLIDING DOOR