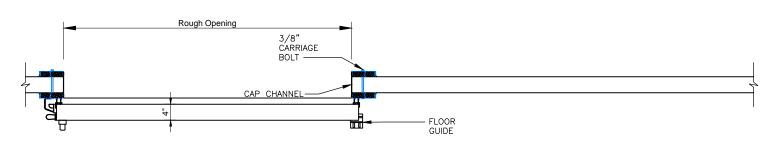

9 SCALE: 1/2" = 1'-0"

 ${\bf Page~3/4}$  Single Horizontal Electric Slide Door with Backup Casings and Cap Channels

(7) ELEVATION — HIGH SILL SLIDING DOOR (EXTERIOR)

SECTION - HIGH SILL SLIDING DOOR

(9) JAMB - HIGH SILL SLIDING DOOR